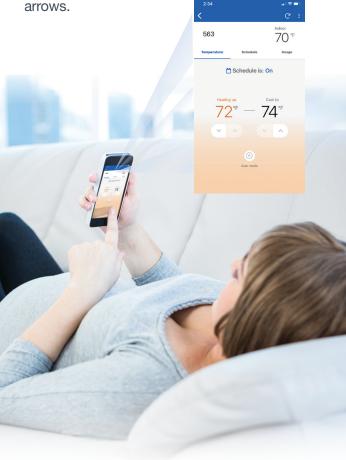

**GET COMFORTABLE** 

Use the Watts Home mobile app to adjust temperature and schedule settings from anywhere. One account can control multiple thermostats and snow melting controls in more than one location.

## Easy-to-use

Whether you are in front of the thermostat or using the remote app, adjusting the temperature couldn't be simpler by touching the down or up

The 3.5" touchscreen offers a choice of 5 preset color themes to blend in with any decor.