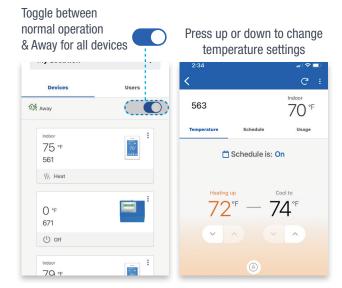

**GET COMFORTABLE** 

Use the Watts Home mobile app to adjust temperature and schedule settings from anywhere. One account can control multiple thermostats and snow melting controls in more than one location.

## Easy-to-use

Whether you are in front of the thermostat or using the remote app, adjusting the temperature couldn't be simpler by touching the down or up

The 3.5" touchscreen offers a choice of 5 preset color themes to blend in with any decor.