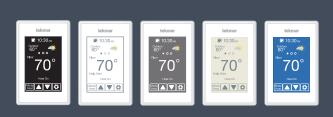

## Easy-to-use

Whether you are in front of the thermostat or using the remote app, adjusting the temperature couldn't be simpler by touching the down or up

The 3.5" touchscreen offers a choice of 5 preset color themes to blend in with any decor.

## tekmar WiFi Thermostats

Get the access and comfort features you want with these easy-to-use touchscreen thermostats from tekmar. Complement your decor with a low profile and one of five display color themes. Enjoy the convenience of adjusting settings through a mobile app from anywhere.