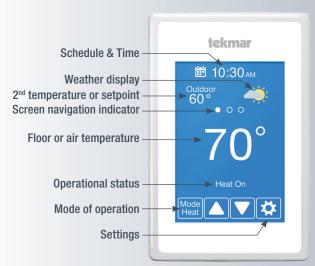

# Get Connected with WiFi Thermostats

tekmar

iii 10:30 AM
Outdoor
60°

70°

Heat On
Mode
Heat

| Mode

561 • 562 • 563

With floor sensor option for radiant systems

### GET CONNECTED

tekmar WiFi thermostats go beyond popular scheduling and app features. For radiant systems an optional floor sensor makes it possible to control the floor temperature for superior comfort.

#### **Features**

- Floor sensor option for radiant systems
- Auxiliary air sensor option for large spaces
- Mobile app for iOS and Android
- Automatic software updates
- Outdoor temperature and weather display
- Alerts through email, SMS or push messages
- Time clock updated from internet
- 7 day programmable schedule
- Away energy savings mode
- Early start
- Energy monitoring
- English/Français/Español