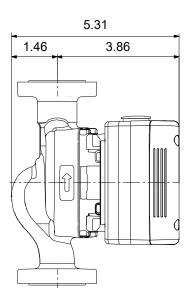

| Pump Data                    |             |
|------------------------------|-------------|
| Maximum operating pressure:  | 175.0 PSI   |
| Liquid temperature range:    | 35.6 230 °F |
| Maximum ambient temperature: | 131 °F      |
| Pipe connection:             | GF 15/26    |
| Product number:              | 92603115    |