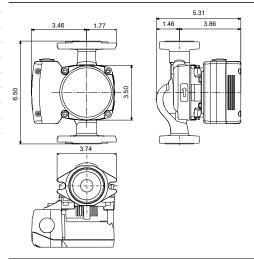

Note! Product picture may differ from actual product

| Conditions of Service |        |  |
|-----------------------|--------|--|
| Liquid:               | Water  |  |
| Temperature:          | 140 °F |  |
| Specific Gravity:     | 0.985  |  |

Materials:

Pump housing: Cast iron
Pump housing: ASTM A48-25A
Impeller: Composite

Company name: Created by: Phone: Available at: 888-470-2757

**Date:** 12/09/2023

| Description                             | Value                    |
|-----------------------------------------|--------------------------|
| General information:                    | Value                    |
| Product name:                           | ALPHA 15-58 F            |
| Product No:                             | 92603115                 |
| EAN number:                             | 5715116925271            |
| Price:                                  |                          |
| Technical:                              |                          |
| Rated flow:                             | 8.37 US GPM              |
| Rated head:                             | 11.16 ft                 |
| TF class:                               | 110                      |
| Approvals:                              | FCC,cULus                |
| Model:                                  | В                        |
| Materials:                              |                          |
| Pump housing:                           | Cast iron                |
| Pump housing:                           | EN 1561 EN-GJL-150       |
| Pump housing:                           | ASTM A48-25A             |
| Impeller:                               | Composite                |
| Impeller:                               | PESU 30% gf + PESU-GF20% |
| Installation:                           | <del>-</del>             |
| Range of ambient temperature:           | 32 131 °F                |
| Maximum permissible operating pressure: | 175.0 PSI                |
| Pipe connection:                        | GF 15/26                 |
| Pressure rating for connection:         | PN 12                    |
| Port-to-port length:                    | 6 1/2 in                 |
| Liquid:                                 |                          |
| Pumped liquid:                          | Water                    |
| Liquid temperature range:               | 35.6 230 °F              |
| Selected liquid temperature:            | 140 °F                   |
| Density:                                | 61.35 lb/ft³             |
| Electrical data:                        |                          |
| P1 min.:                                | 3.4 W                    |
| P1 max.:                                | 38 W                     |
| Mains frequency:                        | 60 Hz                    |
| Rated voltage:                          | 1 x 115 V                |
| Maximum current consumption:            | 0.71 A                   |
| Enclosure, Type:                        | 2                        |
| Others:                                 |                          |
| Net weight:                             | 5.34 lb                  |
| Gross weight:                           | 6 lb                     |
| Shipping volume:                        | 0.25 ft³                 |
| Sales region:                           | Namreg                   |
| Country of origins                      | DIZ                      |