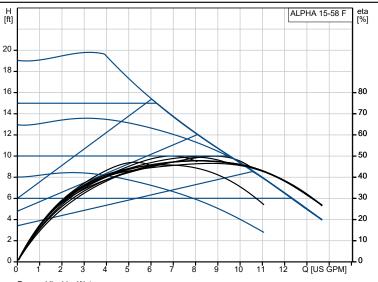

Materials:

Pump housing: Cast iron
Pump housing: ASTM A48-25A
Impeller: Composite

Company name: Created by: Phone: Available at: 888-470-2757

**Date:** 12/09/2023

| Description                             | Value                    |
|-----------------------------------------|--------------------------|
| General information:                    | Value                    |
| Product name:                           | ALPHA 15-58 F            |
| Product No:                             | 92603115                 |
| EAN number:                             | 5715116925271            |
| Price:                                  |                          |
| Technical:                              |                          |
| Rated flow:                             | 8.37 US GPM              |
| Rated head:                             | 11.16 ft                 |
| TF class:                               | 110                      |
| Approvals:                              | FCC,cULus                |
| Model:                                  | В                        |
| Materials:                              |                          |
| Pump housing:                           | Cast iron                |
| Pump housing:                           | EN 1561 EN-GJL-150       |
| Pump housing:                           | ASTM A48-25A             |
| Impeller:                               | Composite                |
| Impeller:                               | PESU 30% gf + PESU-GF20% |
| Installation:                           | <del>-</del>             |
| Range of ambient temperature:           | 32 131 °F                |
| Maximum permissible operating pressure: | 175.0 PSI                |
| Pipe connection:                        | GF 15/26                 |
| Pressure rating for connection:         | PN 12                    |
| Port-to-port length:                    | 6 1/2 in                 |
| Liquid:                                 |                          |
| Pumped liquid:                          | Water                    |
| Liquid temperature range:               | 35.6 230 °F              |
| Selected liquid temperature:            | 140 °F                   |
| Density:                                | 61.35 lb/ft³             |
| Electrical data:                        |                          |
| P1 min.:                                | 3.4 W                    |
| P1 max.:                                | 38 W                     |
| Mains frequency:                        | 60 Hz                    |
| Rated voltage:                          | 1 x 115 V                |
| Maximum current consumption:            | 0.71 A                   |
| Enclosure, Type:                        | 2                        |
| Others:                                 |                          |
| Net weight:                             | 5.34 lb                  |
| Gross weight:                           | 6 lb                     |
| Shipping volume:                        | 0.25 ft³                 |
| Sales region:                           | Namreg                   |
| Country of origins                      | DIZ                      |

DK

8413.70.10.90

Country of origin:

Custom tariff no .:

Pumped liquid = Water Liquid temperature during operation = 140  $^{\circ}$ F Density = 61.35 lb/ft³

Company name: Created by: Phone: Available at: 888-470-2757