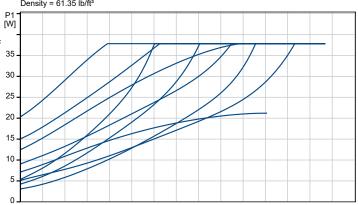

DK

8413.70.10.90

Country of origin:

Custom tariff no .:

Pumped liquid = Water Liquid temperature during operation = 140  $^{\circ}$ F Density = 61.35 lb/ft³

Company name: Created by: Phone: Available at: 888-470-2757