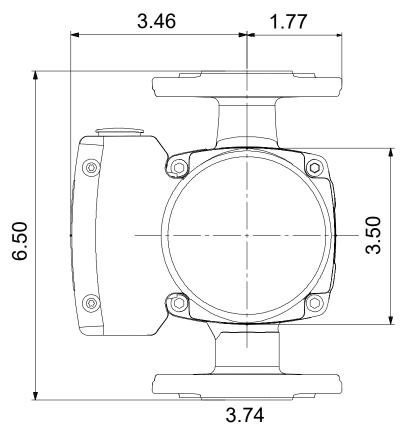

| Pump Data                    |             |
|------------------------------|-------------|
| Maximum operating pressure:  | 175.0 PSI   |
| Liquid temperature range:    | 35.6 230 °F |
| Maximum ambient temperature: | 131 °F      |
| Pipe connection:             | GF 15/26    |
| Product number:              | 92603115    |

Materials:

Pump housing: Cast iron
Pump housing: ASTM A48-25A
Impeller: Composite

Company name: Created by: Phone: Available at: 888-470-2757

**Date:** 12/09/2023

| Description                             | Value                    |
|-----------------------------------------|--------------------------|
| General information:                    | Value                    |
| Product name:                           | ALPHA 15-58 F            |
| Product No:                             | 92603115                 |
| EAN number:                             | 5715116925271            |
| Price:                                  |                          |
| Technical:                              |                          |
| Rated flow:                             | 8.37 US GPM              |
| Rated head:                             | 11.16 ft                 |
| TF class:                               | 110                      |
| Approvals:                              | FCC,cULus                |
| Model:                                  | В                        |
| Materials:                              |                          |
| Pump housing:                           | Cast iron                |
| Pump housing:                           | EN 1561 EN-GJL-150       |
| Pump housing:                           | ASTM A48-25A             |
| Impeller:                               | Composite                |
| Impeller:                               | PESU 30% gf + PESU-GF20% |
| Installation:                           | <del>-</del>             |
| Range of ambient temperature:           | 32 131 °F                |
| Maximum permissible operating pressure: | 175.0 PSI                |
| Pipe connection:                        | GF 15/26                 |
| Pressure rating for connection:         | PN 12                    |
| Port-to-port length:                    | 6 1/2 in                 |
| Liquid:                                 |                          |
| Pumped liquid:                          | Water                    |
| Liquid temperature range:               | 35.6 230 °F              |
| Selected liquid temperature:            | 140 °F                   |
| Density:                                | 61.35 lb/ft³             |
| Electrical data:                        |                          |
| P1 min.:                                | 3.4 W                    |
| P1 max.:                                | 38 W                     |
| Mains frequency:                        | 60 Hz                    |
| Rated voltage:                          | 1 x 115 V                |
| Maximum current consumption:            | 0.71 A                   |
| Enclosure, Type:                        | 2                        |
| Others:                                 |                          |
| Net weight:                             | 5.34 lb                  |
| Gross weight:                           | 6 lb                     |
| Shipping volume:                        | 0.25 ft³                 |
| Sales region:                           | Namreg                   |
| Country of origins                      | DIZ                      |