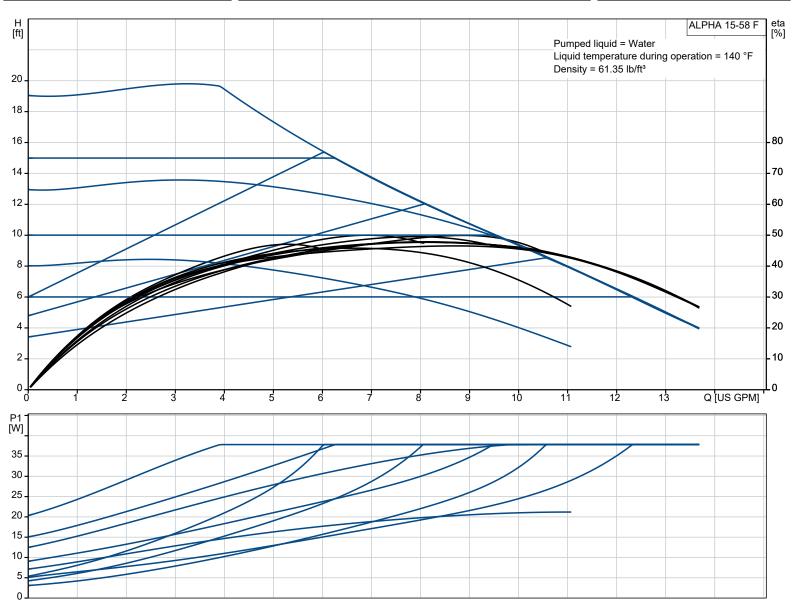

DK

8413.70.10.90

Country of origin:

Custom tariff no .:

Pumped liquid = Water Liquid temperature during operation = 140  $^{\circ}$ F Density = 61.35 lb/ft³

Company name: Created by: Phone: Available at: 888-470-2757