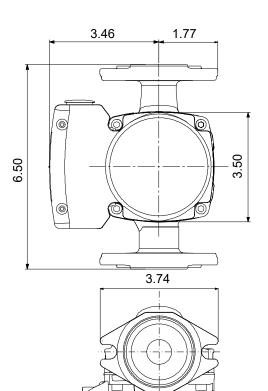

| Pump Data                    |             |
|------------------------------|-------------|
| Maximum operating pressure:  | 175.0 PSI   |
| Liquid temperature range:    | 35.6 230 °F |
| Maximum ambient temperature: | 131 °F      |
| Pipe connection:             | GF 15/26    |
| Product number:              | 92603115    |