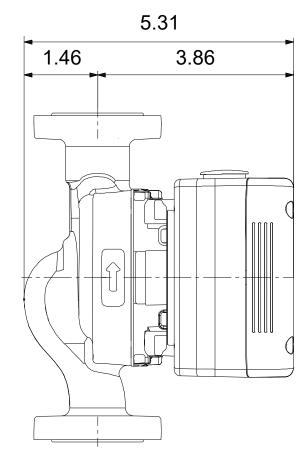

| Pump Data                    |             |
|------------------------------|-------------|
| Maximum operating pressure:  | 175.0 PSI   |
| Liquid temperature range:    | 35.6 230 °F |
| Maximum ambient temperature: | 131 °F      |
| Pipe connection:             | GF 15/26    |
| Product number:              | 92603115    |

Materials:

Pump housing: Cast iron
Pump housing: ASTM A48-25A
Impeller: Composite

Company name: Created by: Phone: Available at: 888-470-2757

**Date:** 12/09/2023

| Description                             | Value                    |
|-----------------------------------------|--------------------------|
| General information:                    | Value                    |
| Product name:                           | ALPHA 15-58 F            |
| Product No:                             | 92603115                 |
| EAN number:                             | 5715116925271            |
| Price:                                  |                          |
| Technical:                              |                          |
| Rated flow:                             | 8.37 US GPM              |
| Rated head:                             | 11.16 ft                 |
| TF class:                               | 110                      |
| Approvals:                              | FCC,cULus                |
| Model:                                  | В                        |
| Materials:                              |                          |
| Pump housing:                           | Cast iron                |
| Pump housing:                           | EN 1561 EN-GJL-150       |
| Pump housing:                           | ASTM A48-25A             |
| Impeller:                               | Composite                |
| Impeller:                               | PESU 30% gf + PESU-GF20% |
| Installation:                           | <del>-</del>             |
| Range of ambient temperature:           | 32 131 °F                |
| Maximum permissible operating pressure: | 175.0 PSI                |
| Pipe connection:                        | GF 15/26                 |
| Pressure rating for connection:         | PN 12                    |
| Port-to-port length:                    | 6 1/2 in                 |
| Liquid:                                 |                          |
| Pumped liquid:                          | Water                    |
| Liquid temperature range:               | 35.6 230 °F              |
| Selected liquid temperature:            | 140 °F                   |
| Density:                                | 61.35 lb/ft³             |
| Electrical data:                        |                          |
| P1 min.:                                | 3.4 W                    |
| P1 max.:                                | 38 W                     |
| Mains frequency:                        | 60 Hz                    |
| Rated voltage:                          | 1 x 115 V                |
| Maximum current consumption:            | 0.71 A                   |
| Enclosure, Type:                        | 2                        |
| Others:                                 |                          |
| Net weight:                             | 5.34 lb                  |
| Gross weight:                           | 6 lb                     |
| Shipping volume:                        | 0.25 ft³                 |
| Sales region:                           | Namreg                   |
| Country of origins                      | DIZ                      |