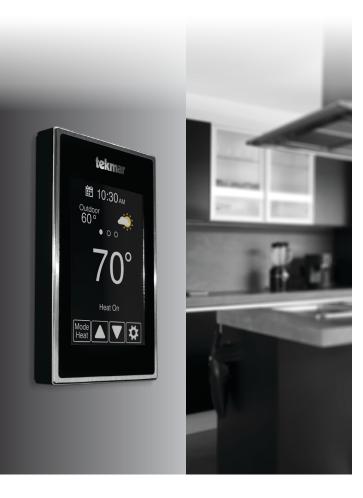

# **Accent Any Décor**

The Invita® WiFi Thermostat offers a slim, 9/16" profile with a choice of white (564) or black (564B) finish. A stainless steel trim ring, and a choice of five touchscreen color themes will complement any home's décor.

# Invita WiFi Thermostat 564