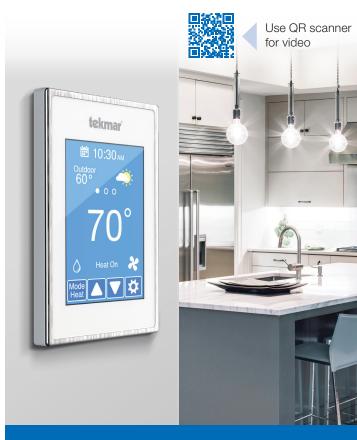

# Invita WiFi Thermostat 564

- Weather
- Outdoor Temperature

- Relative humidity control
- Ventilation

- Multiple display colors
- Slim profile