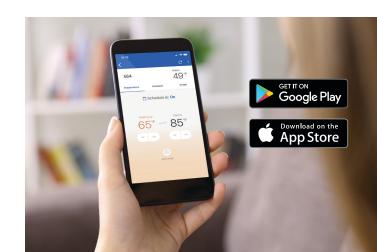

## **Watts Home Has You Covered**

The Invita WiFi Thermostat can be adjusted remotely from your mobile device or laptop computer with the Watts Home app.