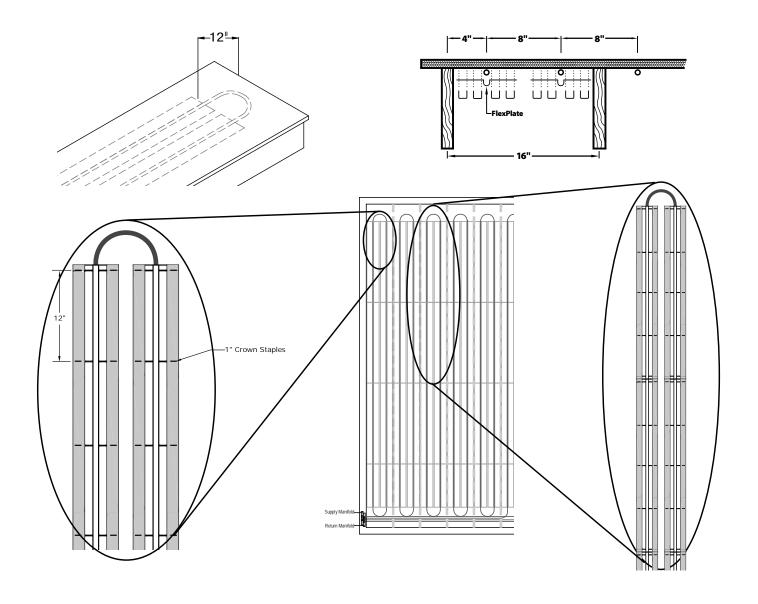

## Flexible Heat Transfer Plate

Sizes: For 1/2" RadiantPEX+™ or RadiantPEX-AL™

Watts Radiant's FlexPlate is a lightweight, flexible, heat transfer plate manufactured from a patented, highly conductive graphite material with a plastic forming channel. Easily cut with scissors or a utility knife. FlexPlates are 6" x 4' and are designed for use with Watts Radiant's 1/2" RadiantPEX+ or RadiantPEX-AL.

### **Installation Parameters**

FlexPlate must be installed in accordance with all Watts Radiant installation procedures, including information provided in Watts Radiant's FlexPlate Installation Guideline as well as Watts Radiant's RadiantPEX, RadiantPEX+ & RadiantPEX-AL Installation Manual.

FlexPlate Installation Details